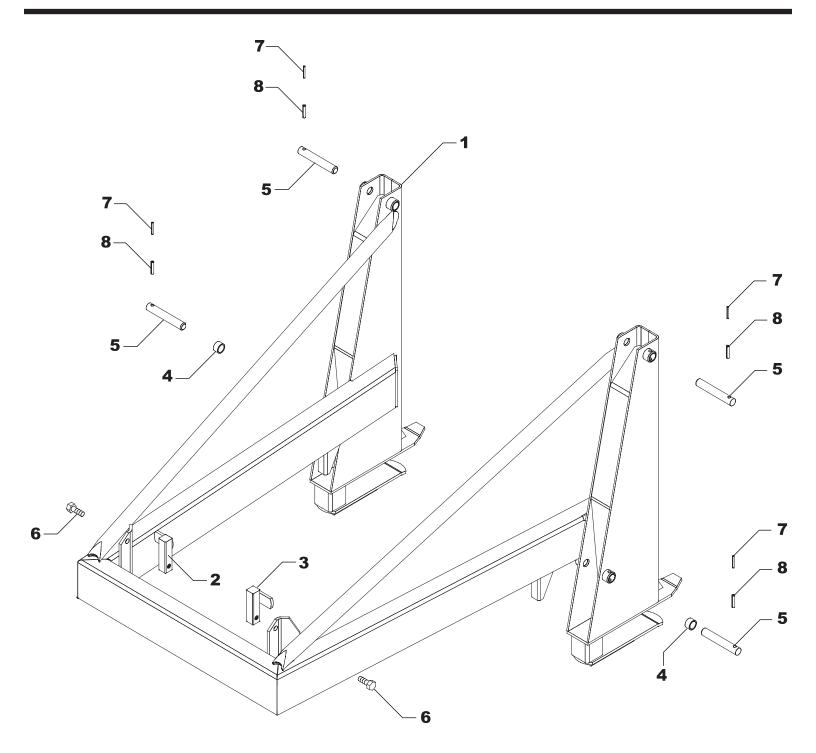

## WL-42 BASIC LOADER TOWER REPLACEMENT PARTS

| Ref. | Part No.   | Description     | Qty. | Ref. | Part No.   | Description             | Qty. |
|------|------------|-----------------|------|------|------------|-------------------------|------|
| 1    | BT-1AAS    | TOWER (WL-42)   | 1    | 5    | JT-20A     | PIN                     | 4    |
|      | BT-101BAS  | TOWER (WL-42A)  | 1    | 6    | HHS1011028 | 5/8" X 1-3/4" BOLT      | 2    |
| 2    | BT-18BAS-R | RIGHT FLIP LOCK | 1    | 7    | RLP0350028 | 7/32" X 1-3/4" ROLL PIN | 4    |
| 3    | BT-18BAS-L | LEFT FLIP LOCK  | 1    | 8    | RLP0600028 | 3/8" X 1-3/4" ROLL PIN  | 4    |
| 4    | BF-60      | SPACER BUSHING  | 2    |      |            |                         |      |