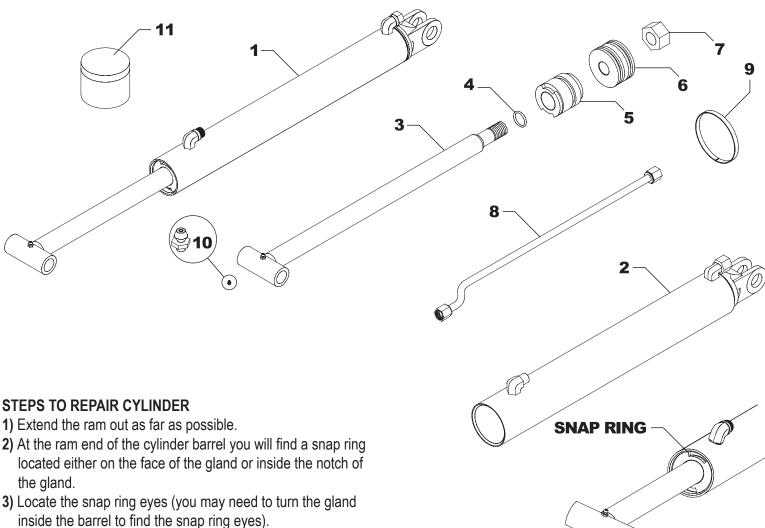

# WL-42 OPTIONAL 3" BUCKET CYLINDER

| Ref. | Part No. | Description       | Qty. |
|------|----------|-------------------|------|
| 1    | B-4B     | CYLINDER COMPLETE | 1    |
| 2    | B-401B   | CYLINDER BARREL   | 1    |
| 3    | B-410A   | CYLINDER RAM      | 1    |
| 4    | OR-214   | O-RING            | 1    |
| 5    | G-E      | GLAND             | 1    |
| 6    | P-B      | PISTON            | 1    |
| 7    | HFN1614  | 1" NUT            | 1    |
| 8    | OLT-1    | OIL LINE          | 1    |
| 9    | BAND-12  | METAL BAND        | 1    |
| 10   | ZER1805  | ZERK              | 1    |
| 11   | # 4CK    | SEAL KIT*         | 1    |
|      |          |                   |      |

**NOTE:** Seal kit contains parts to repair one cylinder.

- 4) Compress the snap ring with snap ring pliers.
- 5) Remove the ram assembly (ram, gland, & piston) from barrel.
- **6)** Notice the direction they are pointing so they can be properly re-assembled.
- 7) Remove the jam nut and/or hex nut from the end of the ram.
- 8) Remove the old seals and rings and replace them with the new seals and rings. (Seal kits are packages for several different cylinders you may have extra parts. NOTE: Seal kit contains parts to repair one cylinder)
- 9) Clean the cylinder with cleaner and a clean *lint free* cloth.
- **10)** Lubricate the seals and rings to aid assembly.
- **11)** Assemble the cylinder by reversing the order.

#### CYLINDER REPAIR TIPS

- When disassembling cylinders, keep the parts in correct orientation. Remove parts in sequence.
- Note the direction of the piston and gland. Lay out old seals and parts as they are removed.
- Assemble cylinder in the proper order; lubricate to aid assembly.