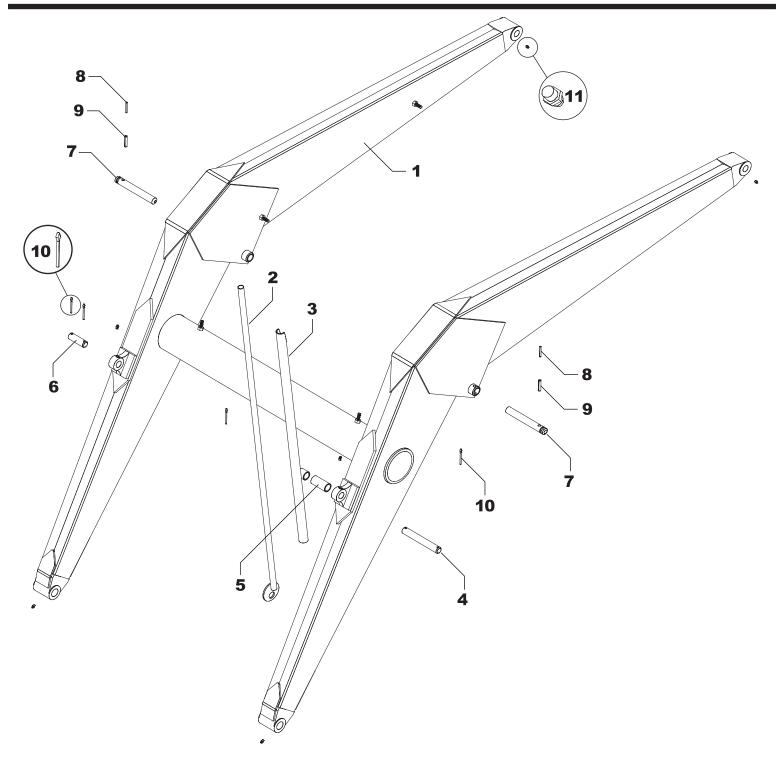

### WL-42 BASIC LOADER ARM PARTS

|      | WE 12 5/10/0 20/15211/1/1/1/10 |                  |      |      |            |                         |      |  |
|------|--------------------------------|------------------|------|------|------------|-------------------------|------|--|
| Ref. | Part No.                       | Description      | Qty. | Ref. | Part No.   | Description             | Qty. |  |
| 1    | BF-4BAS                        | FRAME            | 1    | 7    | LF-82A     | LIFT PIN                | 2    |  |
| 2    | BF-47BAS                       | GAUGE ROD        | 1    | 8    | RLP0350028 | 7/32" X 1-3/4" ROLL PIN | 2    |  |
| 3    | BF-50AS                        | GAUGE ROD HOLDER | 1    | 9    | RLP0600028 | 3/8" X 1-3/4" ROLL PIN  | 2    |  |
| 4    | BF-59A                         | GAUGE ROD PIN    | 1    | 10   | CTK0400032 | COTTER KEY              | 4    |  |
| 5    | BF-61A                         | GAUGE ROD SPACER | 1    | 11   | ZER1805    | ZERK                    | 6    |  |
| 6    | LF-49                          | 2 HOLE PIN       | 1    |      |            |                         |      |  |