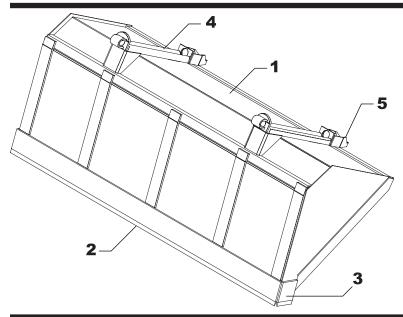

### **WL-42 BUCKET**

| Ref | f. Part No. | Description           | Qty. |
|-----|-------------|-----------------------|------|
| 1   | 84Q425      | 84" BUCKET COMPLETE   | -    |
| 1   | 96Q429      | 96" BUCKET COMPLETE   | -    |
| 2   | SB-14       | 84" - CUTTING EDGE    | -    |
| 2   | CB-14       | 96" - CUTTING EDGE    | -    |
| 3   | SB-15       | SIDE BLADE            | 2    |
| 4   | QC-13AAS    | RECEIVER ADAPTOR      | 2    |
| 5   | JB-22       | ATTACH GUIDE (OPTION) |      |