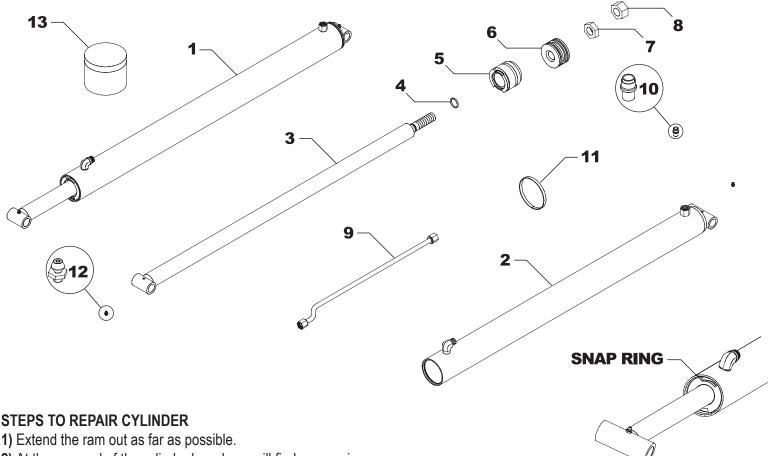

# WL-42 LIFT CYLINDER REPLACEMENT PARTS

| Ref. | Part No. | Description       | Qty. |
|------|----------|-------------------|------|
| 1    | L-10E    | CYLINDER COMPLETE | 1    |
| 2    | L-1001E  | CYLINDER BARREL   | 1    |
| 3    | L-1010B  | CYLINDER RAM      | 1    |
| 4    | OR-214   | O-RING            | 1    |
| 5    | G-B      | GLAND             | 1    |
| 6    | P-B      | PISTON            | 1    |
| 7    | HJN1614  | 1" JAM NUT        | 1    |
| 8    | HFN1614  | 1" NUT            | 1    |
| 9    | OLT-2    | OIL LINE          | 1    |
| 10   | L-819AS  | PORT ASSEMBLY     | 1    |
| 11   | BAND-15  | METAL BAND        | 1    |
| 12   | ZER1805  | ZERK              | 2    |
| 13   | # 4CK    | SEAL KIT*         | 1    |

NOTE: Warning decals are available at no charge. If they become damaged or missing, order part number DE-DWWS, DE-WWWS, DE-PP, DE-QCC.

- 2) At the ram end of the cylinder barrel you will find a snap ring located either on the face of the gland or inside the notch of the gland.
- 3) Locate the snap ring eyes (you may need to turn the gland inside the barrel to find the snap ring eyes).
- 4) Compress the snap ring with snap ring pliers.
- **5)** Remove the ram assembly (ram, gland, & piston) from barrel.
- **6)** Notice the direction they are pointing so they can be properly re-assembled.
- 7) Remove the jam nut and/or hex nut from the end of the ram.
- 8) Remove the old seals and rings and replace them with the new seals and rings. (Seal kits are packaged for several different cylinders you may have extra parts.)
- 9) Clean the cylinder with cleaner and a clean lint free cloth.
- **10)** Lubricate the seals and rings to aid assembly.
- **11)** Assemble the cylinder by reversing the order.

### CYLINDER REPAIR TIPS

- When disassembling cylinders, keep the parts in correct orientation. Remove parts in sequence.
- Note the direction of the piston and gland. Lay out old seals and parts as they are removed.
- Assemble cylinder in the proper order; lubricate to aid assembly.