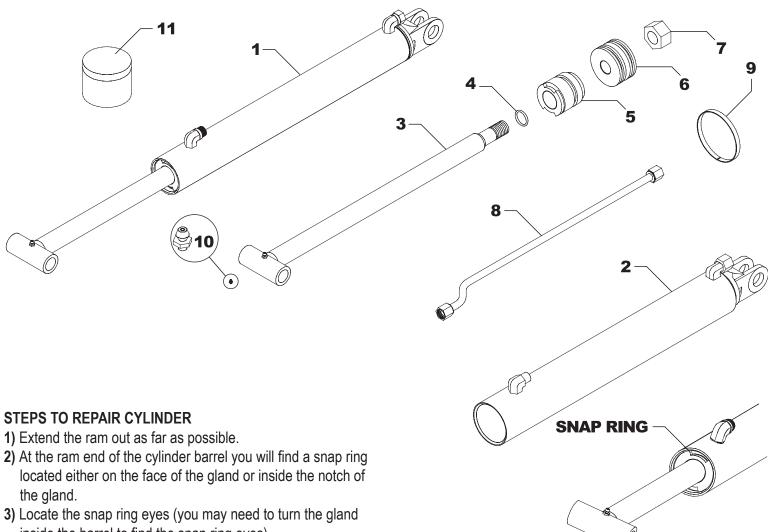

## **WL-42 BUCKET CYLINDER** REPLACEMENT PARTS

| Ref. | Part No. | Description       | Qty. |
|------|----------|-------------------|------|
| 1    | B-1B     | CYLINDER COMPLETE | 1    |
| 2    | B-101B   | CYLINDER BARREL   | 1    |
| 3    | B-110A   | CYLINDER RAM      | 1    |
| 4    | OR-214   | O-RING            | 1    |
| 5    | G-A      | GLAND             | 1    |
| 6    | P-A      | PISTON            | 1    |
| 7    | HFN1614  | 1" NUT            | 1    |
| 8    | OLT-1    | OIL LINE          | 1    |
| 9    | BAND-12  | METAL BAND        | 1    |
| 10   | ZER1805  | ZERK              | 1    |
| 11   | # 1CK    | SEAL KIT*         | 1    |

**NOTE:** Seal kit contains parts to repair one cylinder.

- inside the barrel to find the snap ring eyes).
- 4) Compress the snap ring with snap ring pliers.
- 5) Remove the ram assembly (ram, gland, & piston) from barrel.
- 6) Notice the direction they are pointing so they can be properly re-assembled.
- 7) Remove the jam nut and/or hex nut from the end of the ram.
- 8) Remove the old seals and rings and replace them with the new seals and rings. (Seal kits are packaged for several different cylinders - you may have extra parts.)
- 9) Clean the cylinder with cleaner and a clean *lint free* cloth.
- **10)** Lubricate the seals and rings to aid assembly.
- 11) Assemble the cylinder by reversing the order.

#### CYLINDER REPAIR TIPS

- When disassembling cylinders, keep the parts in correct orientation. Remove parts in sequence.
- Note the direction of the piston and gland. Lay out old seals and parts as they are removed.
- Assemble cylinder in the proper order; lubricate to aid assembly.