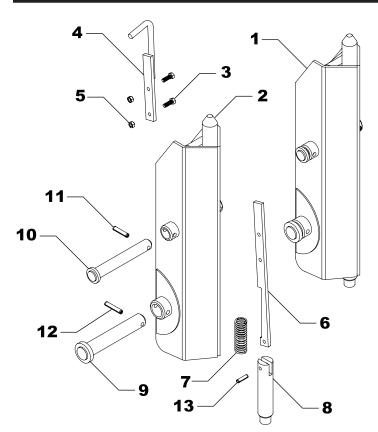

## **WL-42 BUCKET CYLINDER** REPLACEMENT PARTS

| Ref. | Part No. | Description       | Qty. |
|------|----------|-------------------|------|
| 1    | B-1B     | CYLINDER COMPLETE | 1    |
| 2    | B-101B   | CYLINDER BARREL   | 1    |
| 3    | B-110A   | CYLINDER RAM      | 1    |
| 4    | OR-214   | O-RING            | 1    |
| 5    | G-A      | GLAND             | 1    |
| 6    | P-A      | PISTON            | 1    |
| 7    | HFN1614  | 1" NUT            | 1    |
| 8    | OLT-1    | OIL LINE          | 1    |
| 9    | BAND-12  | METAL BAND        | 1    |
| 10   | ZER1805  | ZERK              | 1    |
| 11   | # 1CK    | SEAL KIT*         | 1    |