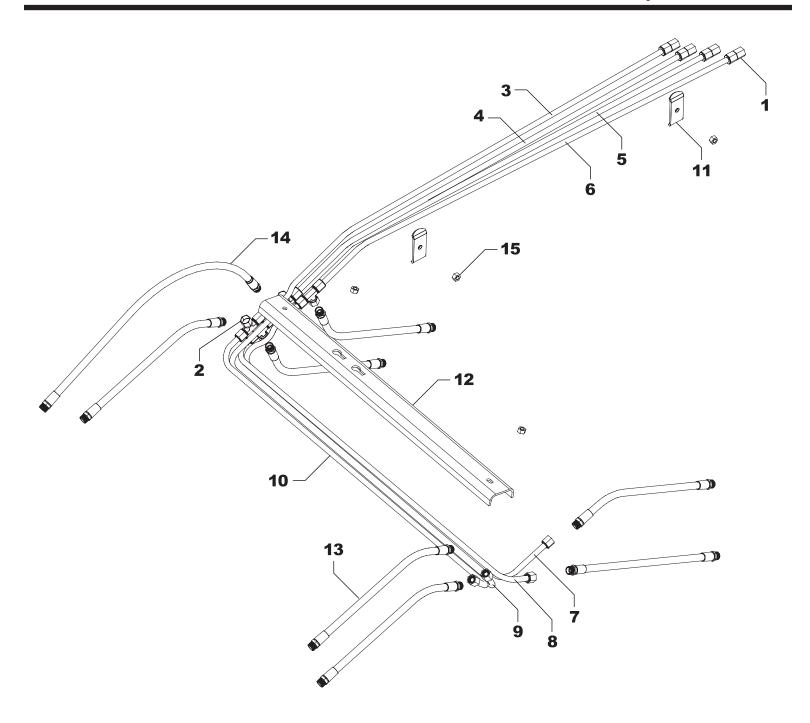

## WL-42 HYDRAULIC REPLACEMENT PARTS

| Ref. | Part No. | Description       | Qty. | Ref. | Part No. | Description        | Qty. |
|------|----------|-------------------|------|------|----------|--------------------|------|
| 1    | PF-FFC8  | FEMALE CONNECTORS | 4    | 9    | OLT-38   | OIL LINE           | 1    |
| 2    | PF-FSBT8 | SWIVEL NUT TEE    | 4    | 10   | OLT-39   | OIL LINE           | 1    |
| 3    | OLT-32   | OIL LINE          | 1    | 11   | OH-3C    | OIL LINE HOLDER    | 2    |
| 4    | OLT-33   | OIL LINE          | 11   | 12   | OH-1A    | OIL LINE COVER     | 11   |
| 5    | OLT-34   | OIL LINE          | 1    | 13   | H06020FF | 20" HOSE FLAIR END | 7    |
| 6    | OLT-35   | OIL LINE          | 1    | 14   | H06030FF | 30" HOSE FLAIR END | 1    |
| 7    | OLT-36   | OIL LINE          | 1    | 15   | HFN0616  | 3/8" HEX NUT       | 4    |
| 8    | OLT-37   | OIL LINE          | 1    |      |          |                    |      |