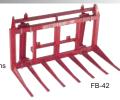

| ms more efficient. Available<br>rds. Designed with shorter |                                  | TA-55 | [A-111 | TA-140 | TA-160 | rA-170 | FA-175 | TA-180 | TA-185 | NL-21 | NL-27 | WL-42 | NL-49 | NL-64 | FA-25 | rA-26 Series | TA-28 | TA-28 + / TA-29 | FA-29 | TA-45 | TA-46 | TA-48 | TA-76 | TA-77 | CTA-400 | XTA-700 | C-330 | C-340 | CC-360 | CC-370 | -M-550 | -M-570 |
|------------------------------------------------------------|----------------------------------|-------|--------|--------|--------|--------|--------|--------|--------|-------|-------|-------|-------|-------|-------|--------------|-------|-----------------|-------|-------|-------|-------|-------|-------|---------|---------|-------|-------|--------|--------|--------|--------|
| DOZER B                                                    | BLADES & V-PLOWS                 |       | ī      | Г      | Г      | Г      | Ē      |        |        | 6     | í     | ŕ     | í     | í     |       | Ē            | Ī     | Ē               | Ē     | Ē     | Ē     | Ē     | Ē     | f     | ^       | 1       | Ŭ     | ĕ     | ĕ      | Ĭ      | ч      |        |
| DB-60                                                      | 60" Dozer Blade                  |       | •      | •      | •      | •      | •      | •      | •      |       |       |       |       |       |       |              |       |                 | ı     |       | ı     |       | ı     | ı     |         |         | П     |       |        |        |        |        |
| DB-84                                                      | 84" Heavy Duty Dozer Blade       |       |        |        |        |        |        |        |        |       | •     | •     | •     | •     |       | •            | •     | •               | •     | •     | •     | •     | •     | •     | •       | •       | •     | •     | •      | •      | •      | •      |
| DB-96                                                      | 96" Heavy Duty Dozer Blade       |       |        |        |        |        |        |        |        |       |       | •     | •     | •     |       |              |       | •               | •     | •     | •     | •     | •     | •     | •       | •       |       |       | •      | •      | •      | •      |
| DB-120                                                     | 120" Heavy Duty Dozer Blade      |       |        |        |        |        |        |        |        |       |       |       |       |       |       |              |       |                 |       |       |       |       | •     | •     |         | •       |       |       | •      | •      |        | •      |
| VP-72                                                      | 72" V-Plow                       |       | •      | •      | •      | •      | •      | •      | •      |       |       |       |       |       | •     |              |       |                 |       |       |       |       |       |       |         |         |       |       |        |        |        |        |
| VP-96                                                      | 96" V-Plow                       |       |        |        |        |        |        |        |        |       | •     | •     | •     | •     |       | •            | •     | •               | •     | •     | •     | •     | •     | •     | •       | •       | •     | •     | •      | •      | •      | •      |
| FORK LIF                                                   | FT ATTACHMENTS                   |       |        |        |        |        |        |        |        |       |       |       |       |       |       |              |       |                 |       |       |       |       |       |       |         |         |       |       |        |        |        |        |
| FL-42                                                      | Heavy Duty Fork Lift w/42" Teeth |       |        |        |        |        |        |        |        | •     | •     | •     | •     | •     | •     | •            | •     | •               | •     | •     | •     | •     | •     | •     | •       | •       | •     | •     | •      | •      | •      | •      |
| FL-48                                                      | Heavy Duty Fork Lift w/48" Teeth |       |        |        |        |        |        |        |        | •     | •     | •     | •     | •     | •     | •            | •     | •               | •     | •     | •     | •     | •     | •     | •       | •       | •     | •     | •      | •      | •      | •      |
| FLA-42                                                     | Fork Lift w/42" Teeth            | •     |        |        |        |        |        |        |        |       |       |       |       |       |       |              |       |                 |       |       |       |       |       |       |         |         |       |       |        |        |        |        |
| FLM-42                                                     | Fork Lift w/42" Teeth            |       | •      | •      | •      | •      | •      | •      | •      |       |       |       |       |       |       |              |       |                 |       |       |       |       |       |       |         |         |       |       |        |        |        |        |
| ADDITION                                                   | NAL ATTACHMENTS                  |       |        |        |        |        |        |        |        |       |       |       |       |       |       |              |       |                 |       |       |       |       |       |       |         |         |       |       |        |        |        |        |
| EB-34                                                      | Extendable Boom                  |       |        |        |        |        |        |        |        | •     | •     | •     | •     | •     | •     | •            | •     | •               | •     | •     | •     | •     | •     | •     | •       | •       | •     | •     | •      | •      | •      |        |
| TB-38                                                      | Tine Bucket                      |       |        |        |        |        |        |        |        | •     | •     | •     | •     | •     | •     | •            | •     | •               | •     | •     | •     | •     | •     | •     | •       | •       | •     | •     | •      | •      | •      | •      |
| FB-42                                                      | Fork Bucket                      |       |        |        |        |        |        |        |        | •     | •     | •     | •     | •     |       | •            | •     | •               | •     | •     | •     | •     | •     | •     | •       | •       | •     | •     | •      | •      | •      | •      |
| FBB-112                                                    | Feed Bunk Bucket                 |       |        |        |        |        |        |        |        |       |       | •     | •     | •     |       |              |       |                 |       | •     | •     | •     | •     | •     | •       | •       | •     | •     | •      | •      | •      | •      |
| Z-47                                                       | Feeder Bucket                    |       |        |        |        |        |        |        |        |       |       | •     | •     | •     |       |              |       |                 |       | •     | •     | •     | •     | •     | •       | •       | •     | •     | •      | •      | •      | •      |
| GF-32                                                      | Sabretooth for Tine Bucket       |       | П      |        |        |        |        | П      |        | •     | •     | •     | •     | •     |       | •            | •     | •               | •     | •     | •     | •     | •     | •     | •       | •       | •     | •     | •      | •      | •      | •      |