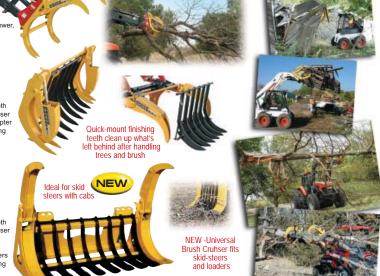

#### BC-6000

- · Simple shape and open design allows clear view
- · Hydraulic power teeth add power, control and versatility
- Fits Snap-Attach™ system
- · Optional tie-bar available

# BC-7000

- · One-piece unit is 56" wide
- · Features hydraulic power teeth that are ideal for the heavy user
- · Fits universal skid-steer adapter
- Optional quick-attach finishing teeth (BC-700)

## BC-8000

- · One-piece unit is 72" wide
- · Features hydraulic power teeth that are ideal for the heavy user
- · Lower teeth work in unison
- · Fits both loaders with Snap-Attach™ & skid-steer adapters
- · Optional quick-attach finishing teeth (BC-800)