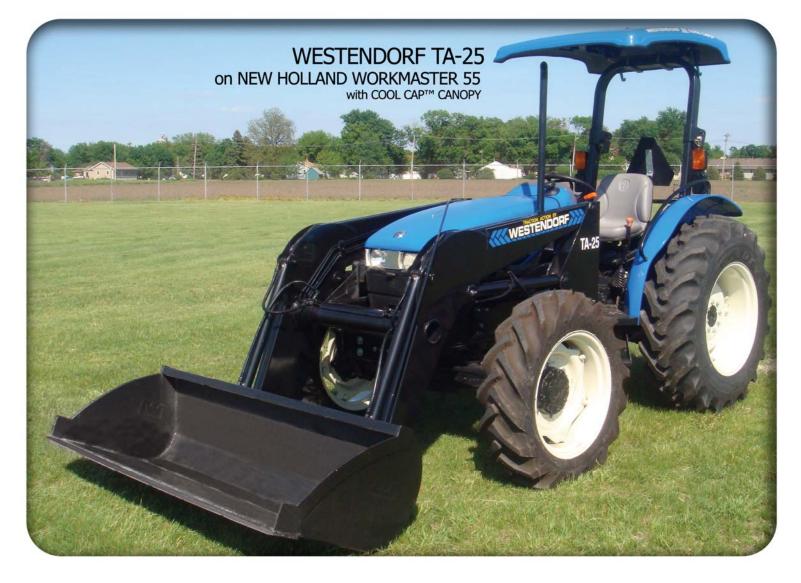

## **WESTENDORF TA-25**

The **TA-25 loaders** are available and **IN STOCK NOW**. Simply order online at <u>www.loaders.com</u> or call our customer sales & support line at **1-888-237-9168** for accurate quoting and easy ordering. Our experienced team is able to assist with any guestions during the ordering process and provide service after the sale.

The TA-25 is a well-built, low-profile loader perfect for operations such as nurseries and small cattle feeders and is also great for the average everyday user. The TA-25 is a great example of Westendorf quality at the right price. The package includes Westendorf's hydraulic Power-Mount™, Quick-Attach, mounting brackets, manifold, hose kit and 60″ bucket. It is also available with optional skid steer compatible buckets and adapter so you can share your skid steer implements with your loader.

## **Tractor Fits:**

NH 4WD WORKMASTER 45 & 55; CASE IH 4WD FARMALL 45A & 55A

## **TA-25 Complete Package – The Westendorf Difference!**

- Up to 10' of Lift Height
- Up to 5275# of Lift Capacity
- Hydraulic Power-Mount<sup>™</sup> and Quick-Attach Included with Package
- Mounting Brackets and Hose Kit Included with Package
- Optional Precision Valve with Remote Cable Control Joystick
- 60" Bucket with 14 Cu. Ft. of Heaped Capacity
- Full Line of Attachments Available