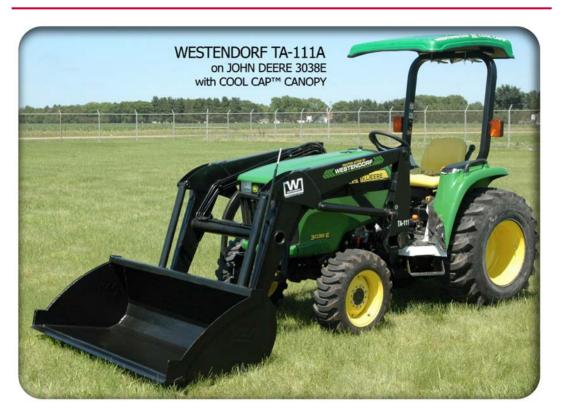

## **WESTENDORF TA-111A**

The <u>TA-111A loaders</u> are available and IN STOCK NOW. Simply order online at <u>www.loaders.com</u> or call our customer sales & support line at <u>1-888-237-9168</u> for accurate quoting and easy ordering. Our experienced team is able to assist with any questions during the ordering process and provide service after the sale.

The TA-111A provides the full features of a Westendorf in a small loader. Complete with a low profile design and quick attach bucket. This is a great chore loader. Excellent for snow removal, it comes standard with the Quick-Attach System and has more attachments available than any other loader in its class. It works with belly mounted mowers and has an adjustable front wrap to allow a 6″ adjustment up and down or front and back. The TA-111A Plus package includes Hydraulic Power-Mount™, Quick-Attach, mounting brackets, hose kit, joystick with valve and manifold kit, and 60″ tapered bucket.

## **Tractor Fits:**

JD 3032E and JD 3038E

### **TA-111A Series Complete Package – The Westendorf Difference!**

- Up to 8' 3" of Lift Height
- Up to 2300# of Lift Capacity
- Hydraulic Power-Mount<sup>™</sup>, Quick-Attach, Mounting Brackets and Hose Kit Included with Package
- Joystick with Valve and Manifold Kit
- 60" Tapered Bucket with 12 Cu. Ft. of Heaped Capacity
- Full Line of Attachments Available
- Westendorf Cool Cap<sup>™</sup> Available in 3 Sizes & Tractor Matching Colors for Tractors with ROPS