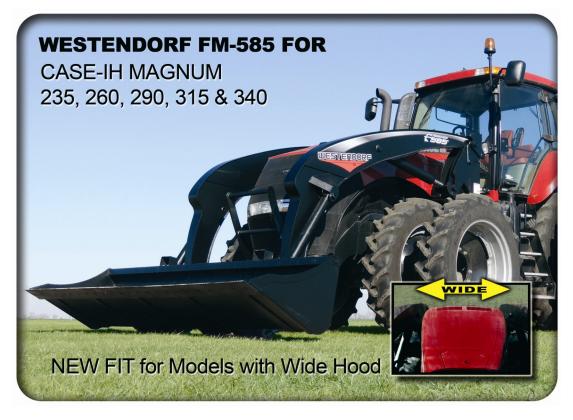

## Loader for **MAGNUM** tractors with **WIDE** hood

#### Case IH Fits: MAGNUM 235, 260, 290, 315 and 340