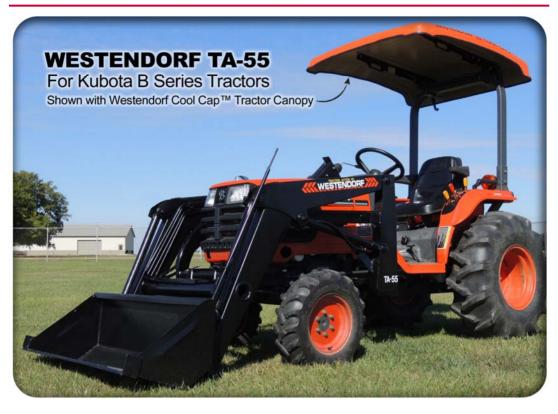

## New TA-55 fit for Kubota B Series Tractors

## **WESTENDORF TA-55**

The TA-55 is the economical loader for the rural homeowner. Good clearance allows for easy maintenance. It's perfect for your everyday chores of moving dirt, snow and trash. You can load pickups, haul feed or small bales, spread gravel and sand or even clean horse stables. This is the ideal loader for snow removal and material handling around the yard. Whatever the job may be, the TA-55 will make it a lot easier.

Westendorf Loader Fits: TA-55 Tractor Fits: B2710 and B2910

About Westendorf Manufacturing Co., Inc. Situated in the heartland of America, Westendorf Manufacturing has been a pioneer in the industry for nearly 80 years. It has designed, patented and manufactured Power-Mount loaders, the Snap-Attach quick-change system for attachments, and versatile accessories, such as grab forks, buckets, blades, plows, fork lifts, and booms. For more information, visit the web site at www.loaders.com.